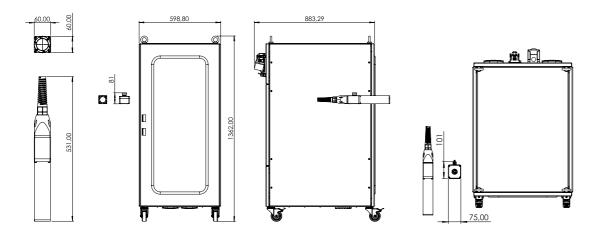

| Voltage                  | 3 phases + PE 400VAC 4.5KVA                                                                                         |
|--------------------------|---------------------------------------------------------------------------------------------------------------------|
| Wavelength               | 975nm                                                                                                               |
| Power                    | Power up to 240W                                                                                                    |
| Print Height             | up to 13.6mm                                                                                                        |
| Number of dots           | up to 35                                                                                                            |
| Cooling                  | Water                                                                                                               |
| Interface                | Marca Software v.5.7.8                                                                                              |
| Software                 | Scanlinux v.5.5.6                                                                                                   |
| Dimensions (WxDxH)       | Rack 600x800x1200 Printhead 60x391x60 Umbilical up to 25cm                                                          |
| Weight                   | 250Kg                                                                                                               |
| System                   | Stainless Steel Rack (diode array, power and control modules) Umbilical (fiber optic) Integrable Printhead (optics) |
| Environmental conditions | Temperature 15°C (59°F) – 40°C (104°F) Humidity 10% - 95%                                                           |