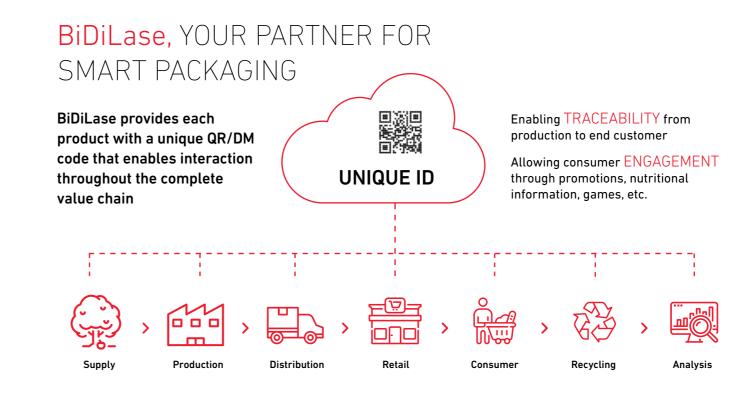

# BiDiLase, THE CODEMASTER THAT OTHERS CANNOT KEEP UP WITH

Macsa offers a complete solution that provides a unique passport to each package.

BiDiLase is the most innovative and disruptive laser solution for coding and marking in the world for its:

### SERIALIZATION

Personalise your brand experience with unique QR codes for each and every one of your end consumers thanks to Integra Promo&Serialization software.

# **integra**promos&serialization

Software to generate UNIQUE codes at super high speed.

If that wasn't enough, BiDiLase offers all of the advantages of Macsa laser technology